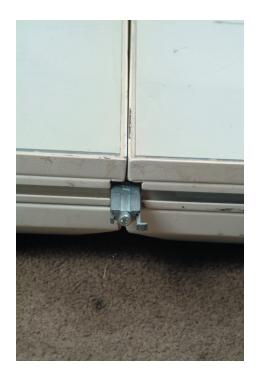

2. Slide the connector until the metal tab stops it from going any further.

3. Once the connector is pushed all the way in, use a 5mm allen wrench to tighted the connector.

4. To remove the connector, loosen the allen screw and slide the two dance floors

5. With the two dance floors seperated reach in and grab the connector and slide it out.